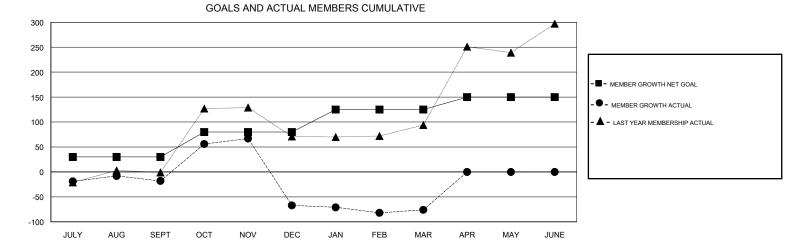

## GMT CA

| Clubs                 |               |           |               | Members               |                           |                         |                                                    |  |
|-----------------------|---------------|-----------|---------------|-----------------------|---------------------------|-------------------------|----------------------------------------------------|--|
| RESULTS FOR 2018-2019 |               |           |               | RESULTS FOR 2018-2019 |                           |                         |                                                    |  |
| QUARTER               | NEW CLUB GOAL | NEW CLUBS | DROPPED CLUBS | QUARTER               | MEMBER GROWTH NET<br>GOAL | MEMBER GROWTH<br>ACTUAL | DROPPED<br>MEMBERS ACTUAL<br>(including transfers) |  |
| JULY/AUG/SEPT         | 1             | 1         | 0             | JULY/AUG/SEPT         | 30                        | 94                      | 108                                                |  |
| OCT/NOV/DEC           | 2             | 1         | 4             | OCT/NOV/DEC           | 50                        | 146                     | 193                                                |  |
| JAN/FEB/MAR           | 1             | 0         | 0             | JAN/FEB/MAR           | 45                        | 47                      | 51                                                 |  |
| APR/MAY/JUNE          | 1             | 0         | 0             | APR/MAY/JUNE          | 25                        | 0                       | 0                                                  |  |