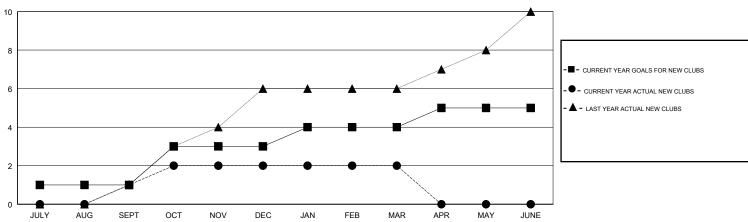

## GMT CA

| Clubs                 |               |           |               | Members               |                           |                         |                                                    |  |
|-----------------------|---------------|-----------|---------------|-----------------------|---------------------------|-------------------------|----------------------------------------------------|--|
| RESULTS FOR 2018-2019 |               |           |               | RESULTS FOR 2018-2019 |                           |                         |                                                    |  |
| QUARTER               | NEW CLUB GOAL | NEW CLUBS | DROPPED CLUBS | QUARTER               | MEMBER GROWTH NET<br>GOAL | MEMBER GROWTH<br>ACTUAL | DROPPED<br>MEMBERS ACTUAL<br>(including transfers) |  |
| JULY/AUG/SEPT         | 1             | 1         | 0             | JULY/AUG/SEPT         | 30                        | 94                      | 108                                                |  |
| OCT/NOV/DEC           | 2             | 1         | 4             | OCT/NOV/DEC           | 50                        | 146                     | 193                                                |  |
| JAN/FEB/MAR           | 1             | 0         | 0             | JAN/FEB/MAR           | 45                        | 47                      | 51                                                 |  |
| APR/MAY/JUNE          | 1             | 0         | 0             | APR/MAY/JUNE          | 25                        | 0                       | 0                                                  |  |